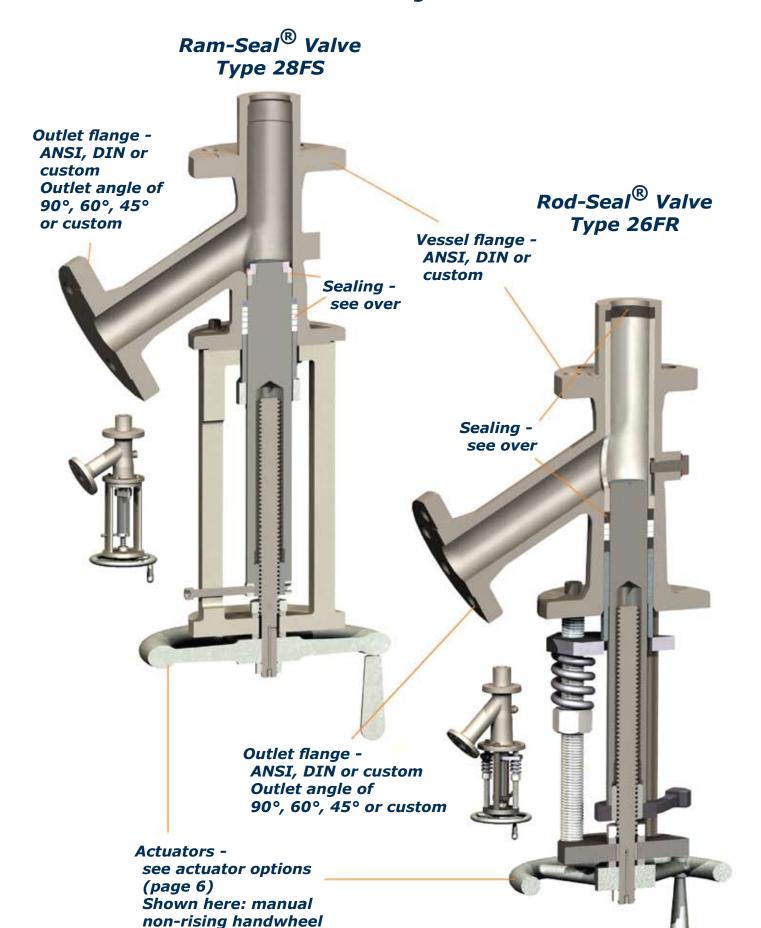

## SchuF Fetterolf Ram Valves with Integrated Seat - Options

Ram-Seal<sup>®</sup> Valve Sealing Method Options -Sealing ring: Ti or TFE

Type 28FX
Extended Plunger

Type 28FS Extended Body

Ram-Seal<sup>®</sup> Valve Sealing to Atmosphere -Options

Ram-Seal<sup>®</sup> valves use packing rings for sealing to atmosphere. The packing rings are tightened using the stuffing-box gland to give a radial seal to atmosphere around the ram. Packing rings can be ordered in TVE/KEV or Graphite (suitable for high temperature or FIRE SAFE operation) or even in a mix of both. More specialized packing arrangements are available, including Chevron PTFE or Garlock graphite sealing sets.

Rod-Seal<sup>®</sup> Valve Sealing Method Options -Sealing ring: plain or encapsulated

Type 26FV Extended Plunger

Type 26FR Extended Body

Rod-Seal<sup>®</sup> Valve Sealing to Atmosphere -Super Closure

Rod-Seal<sup>®</sup> valves offer the unique Super Closure feature. A cross-head component, mounted at the end of the ram, compresses the stuffing-box gland only when the valve is fully closed. Thus, all the forces of actuation are carried by the guide bush to the packing rings and the radial seal at the top of the valve. This increased closing power ensures a tight shut-off to the process and the atmosphere. This sealing force eases when opening the valve.