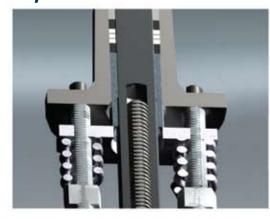

#### Valve Seal to Atmosphere Options

Packing rings are tightened with the stuffing-box gland to give a radial seal to atmosphere around the ram.

Packing rings can be ordered in PTFE or graphite (high temperature / FIRE SAFE) forms or even in a mix of both.

More specialized packing arrangements are available, including Chevron/PTFE and Garlock/Graphite sealing sets.

Ram-Seal<sup>®</sup> valves use packing rings for sealing to atmosphere. The packing rings are tightened using the stuffing-box gland to give a radial seal to atmosphere around the ram. Packing rings can be ordered in TVE/KEV or Graphite (suitable for high temperature or FIRE SAFE operation) or even in a mix of both. More specialized packing arrangements are available, including Chevron PTFE or Garlock graphite sealing sets.