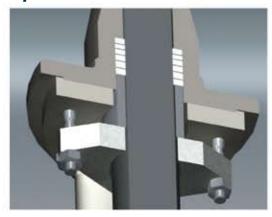

#### SchuF Fetterolf Ram Valves with Customisable Seat

Ram Valves are used when full flow is essential to drain reactors and vessels, flush pipelines, inject media such as kill gases and catalysts and take large samples.

SchuF Fetterolf offers the widest range of design and sealing arrangements for every application. Please contact one of our offices or local agents for advice.