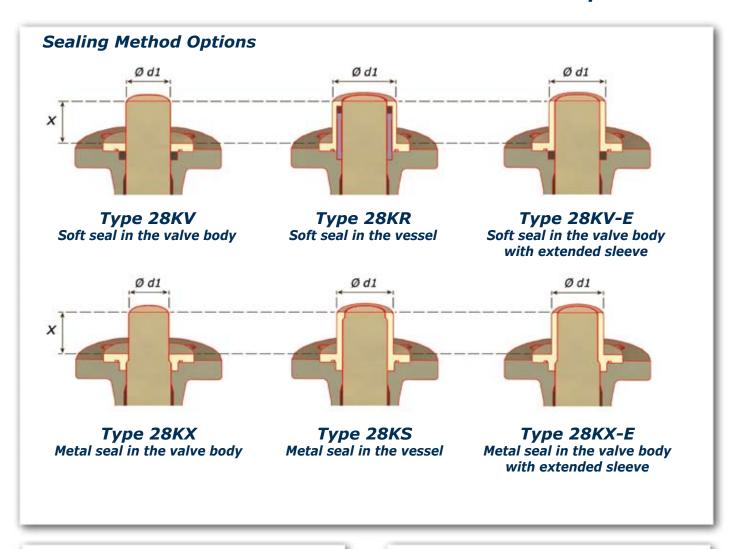

## SchuF Fetterolf Ram Valves with Integrated Seat - Options

Ram-Seal<sup>®</sup> Valve Sealing Method Options -Sealing ring: Ti or TFE

Type 28FX
Extended Plunger

Type 28FS Extended Body

Ram-Seal<sup>®</sup> Valve Sealing to Atmosphere -Options