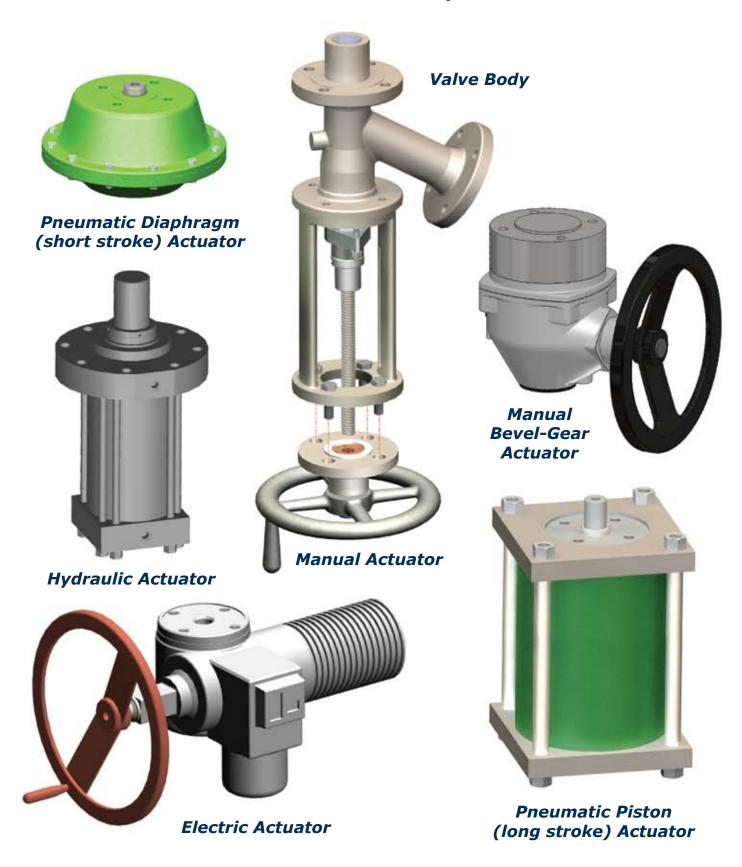

## SchuF Fetterolf Ram Valve Actuation - Options

SchuF Fetterolf Valves can be supplied with all options shown and later retrofitted to suit. For example, upgrading from a manual to a pneumatic actuator.

#### SchuF Fetterolf Ram Valve with Accessories

Main Valve Body

**Columns** 

Full Automatic
Control

Main Valve Pneumatic Actuator, Double-Acting or Spring-Returned

> In addition to the features shown SchuF Fetterolf can offer the following options:

- Jacketing
- Temperature Sensoring
- FIRE SAFE Certification
- FDA Compliant Materials
- Flushing / Purging Connections
- Internally / Externally Polished
- Hard Facings
- Contoured Rams

SchuFI ! FETTEROLF