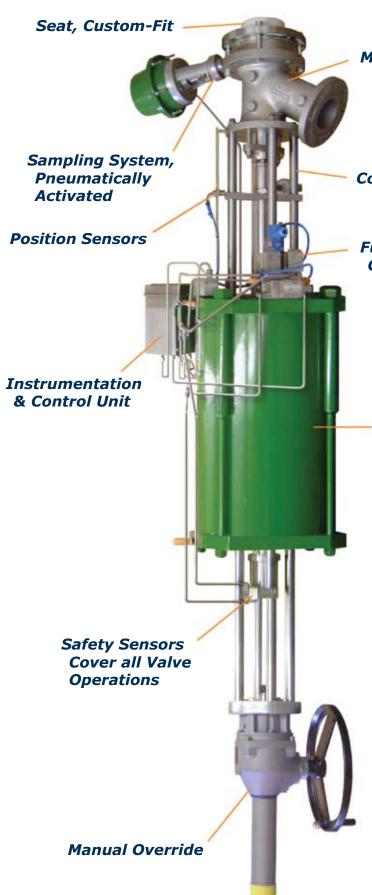

#### SchuF Fetterolf Ram Valve with Accessories

Main Valve Body

**Columns** 

Full Automatic
Control

Main Valve Pneumatic Actuator, Double-Acting or Spring-Returned

> In addition to the features shown SchuF Fetterolf can offer the following options:

- Jacketing
- Temperature Sensoring
- FIRE SAFE Certification
- FDA Compliant Materials
- Flushing / Purging Connections
- Internally / Externally Polished
- Hard Facings
- Contoured Rams

SchuFI ! FETTEROLF