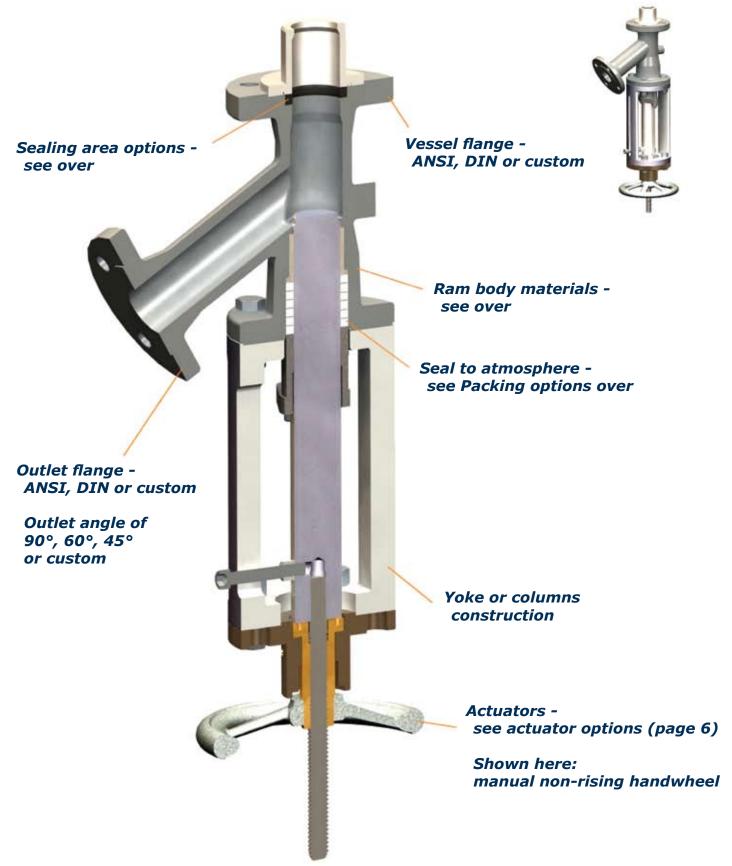

#### SchuF Fetterolf Ram Valves with Customisable Seat

Ram Valves are used when full flow is essential to drain reactors and vessels, flush pipelines, inject media such as kill gases and catalysts and take large samples.

#### Valve Seal to Atmosphere Options

Packing rings are tightened with the stuffing-box gland to give a radial seal to atmosphere around the ram.

Packing rings can be ordered in PTFE or graphite (high temperature / FIRE SAFE) forms or even in a mix of both.

#### Valve Materials of Construction

SchuF Fetterolf valves are available in many different materials to suit the customer and the process. The valve bodies and trim can be supplied in stainless steel, carbon steel, Hastelloy, Inconel, nickel or titanium.

Internal lining can be supplied in PTFE, PFA, rubber or glass. Surfaces can also be ordered with specific coating: Stelliting, titanium-nitriding, Canadizing, Kolsterising, chrome-plating and others.

SchuFI !FETTEROLF

## SchuF Fetterolf Ram Valve Actuation - Options

SchuF Fetterolf Valves can be supplied with all options shown and later retrofitted to suit. For example, upgrading from a manual to a pneumatic actuator.