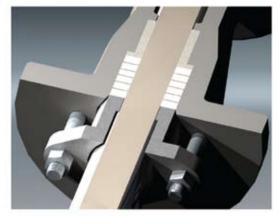

Rod-Seal<sup>®</sup> Valve Sealing Method Options -Sealing ring: plain or encapsulated

Type 26FV Extended Plunger

Type 26FR Extended Body

Rod-Seal<sup>®</sup> Valve Sealing to Atmosphere -Super Closure

Rod-Seal<sup>®</sup> valves offer the unique Super Closure feature. A cross-head component, mounted at the end of the ram, compresses the stuffing-box gland only when the valve is fully closed. Thus, all the forces of actuation are carried by the guide bush to the packing rings and the radial seal at the top of the valve. This increased closing power ensures a tight shut-off to the process and the atmosphere. This sealing force eases when opening the valve.